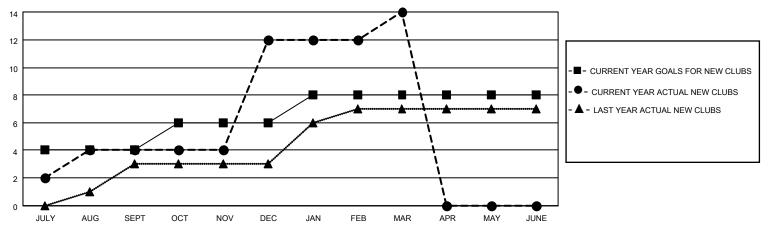

### GOALS AND ACTUAL NEW CLUBS CUMULATIVE

## District 301A2

| Clubs         |               |             |               | Members               |                        |                         |                                                    |  |
|---------------|---------------|-------------|---------------|-----------------------|------------------------|-------------------------|----------------------------------------------------|--|
|               | RESULTS FOR   | R 2020-2021 |               | RESULTS FOR 2020-2021 |                        |                         |                                                    |  |
| QUARTER       | NEW CLUB GOAL | NEW CLUBS   | DROPPED CLUBS | QUARTER MEME          | BER GROWTH NET<br>GOAL | MEMBER GROWTH<br>ACTUAL | DROPPED<br>MEMBERS ACTUAI<br>(including transfers) |  |
| JULY/AUG/SEPT | 4             | 4           | 1             | JULY/AUG/SEPT         | 128                    | 185                     | 163                                                |  |
| OCT/NOV/DEC   | 2             | 8           | 0             | OCT/NOV/DEC           | 40                     | 395                     | 141                                                |  |
| JAN/FEB/MAR   | 2             | 2           | 4             | JAN/FEB/MAR           | 40                     | 136                     | 90                                                 |  |
| APR/MAY/JUNE  | 0             | 0           | 0             | APR/MAY/JUNE          | 10                     | 0                       | 0                                                  |  |