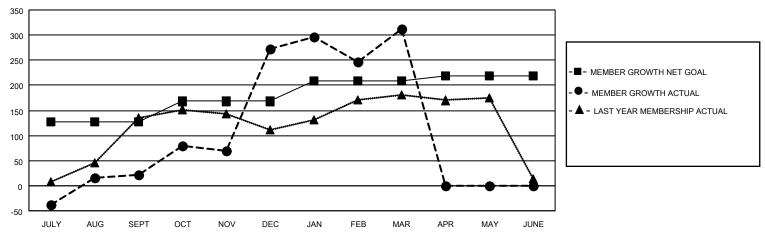

### GOALS AND ACTUAL MEMBERS CUMULATIVE

| DROPPED CLUBS: 5            |     | 68 CLUBS OF 98 ADDED 1 OR MORE<br>NEW MEMBERS | GENDER DISTRIBUTION  MALE 1,620 (51.10%) |                |     |
|-----------------------------|-----|-----------------------------------------------|------------------------------------------|----------------|-----|
| DROPPED MEMBERS             |     |                                               | FEMALE                                   | 1,550 (48.90%) |     |
| DECEASED                    | 23  | CLICK HERE FOR CUMULATIVE                     | TOTAL FAMILY UNIT MEMBERS                |                | 971 |
| CLUB CANCELLED 64 OTHER 307 |     | MEMBERSHIP DATA                               | FAMILY MEMBERS PAYING HALF               |                | 507 |
|                             |     |                                               |                                          |                | 567 |
| TOTAL                       | 394 |                                               |                                          |                |     |

## District 301A2

| Clubs         |               |             |               | Members               |                        |                         |                                                    |  |
|---------------|---------------|-------------|---------------|-----------------------|------------------------|-------------------------|----------------------------------------------------|--|
|               | RESULTS FOR   | R 2020-2021 |               | RESULTS FOR 2020-2021 |                        |                         |                                                    |  |
| QUARTER       | NEW CLUB GOAL | NEW CLUBS   | DROPPED CLUBS | QUARTER MEME          | BER GROWTH NET<br>GOAL | MEMBER GROWTH<br>ACTUAL | DROPPED<br>MEMBERS ACTUAI<br>(including transfers) |  |
| JULY/AUG/SEPT | 4             | 4           | 1             | JULY/AUG/SEPT         | 128                    | 185                     | 163                                                |  |
| OCT/NOV/DEC   | 2             | 8           | 0             | OCT/NOV/DEC           | 40                     | 395                     | 141                                                |  |
| JAN/FEB/MAR   | 2             | 2           | 4             | JAN/FEB/MAR           | 40                     | 136                     | 90                                                 |  |
| APR/MAY/JUNE  | 0             | 0           | 0             | APR/MAY/JUNE          | 10                     | 0                       | 0                                                  |  |